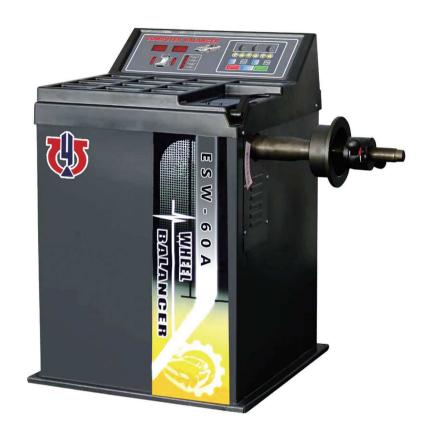

## > ESW-60A CAR WHEEL BALANCER

## Features:

- 1. This product makes fine adjustment for tyres of various light vehicles.
- 2.It can realize automatic dynamic balance, static balance and aluminum alloy rim balance.
- 3. Adopting pressure sensor, pressure data show high precision.
- 4. The protective cover is optional.
- 5. This product gained Europe CE certification.

## Technical parameter

| Rim diameter      | 10" -24"       | Rotation speed    | 200r/min       |
|-------------------|----------------|-------------------|----------------|
| Max.tire diameter | 1000mm         | Balance precision | ± 1g           |
| Tire width        | 1.5" -1.6"     | Motor             | 110V/220V 250W |
| Max. tire weight  | 70kg           | Machine weight    | 82kg           |
| Packing size      | 980x660x1000mm | Gross weight      | 110kg          |